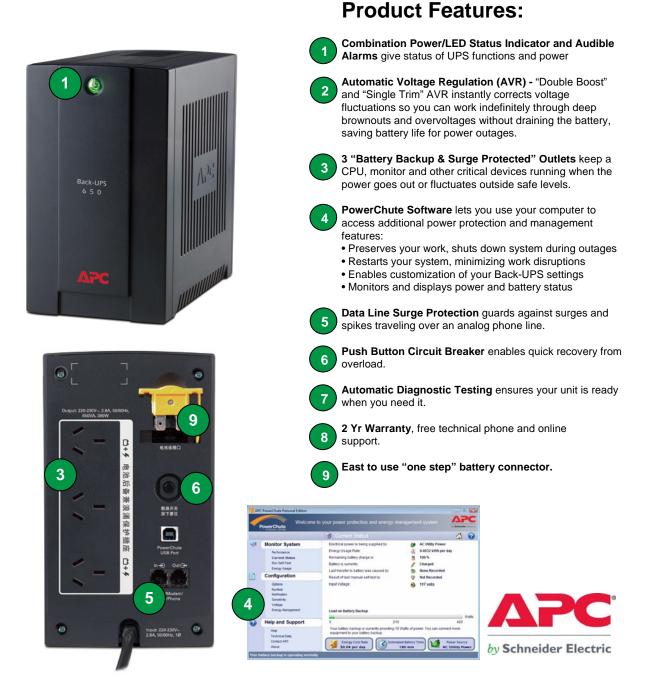

## **APC Back-UPS<sup>®</sup> 650**

## Battery Backup with Surge Protection for Electronics and Computers

APC's Back-UPS 650 provides enough battery backup power to allow you to work through short length power outages. It also safeguards your equipment against damaging surges and spikes that travel along utility and phone lines. Specifically designed for areas with rugged power conditions, the Back-UPS 650 features Automatic Voltage Regulation AVR), which instantly adjusts high and low voltages to safe levels for your electronics, so you can work indefinitely during brownouts and overvoltages. Coupled with all the other standard features of the Back-UPS series, the 650 is the perfect unit to protect your productivity from the constant threat of bad power and lost data.



| Back-UPS 650 Specifications                 |                                                                                                               |
|---------------------------------------------|---------------------------------------------------------------------------------------------------------------|
| Model Number                                | BX650CI-CN                                                                                                    |
| Output                                      |                                                                                                               |
| Output Capacity                             | 650 VA / 390 Watts